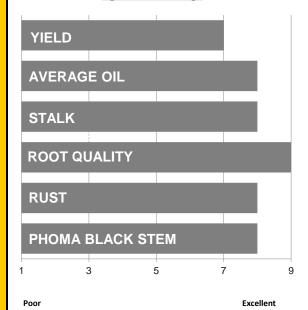

#### **Agronomic Ratings**

Tested As: 6

## **Agronomic Traits**

| Trait                   | Clearfield® |
|-------------------------|-------------|
| Days to Flower          | 65          |
| Days Relative Maturity  | 98          |
| Self-Compatability      | 8           |
| Plant Height Inches Avg | . 62        |
| Seed Color              | Black       |
| Stalk Quality           | 8           |
| Root Quality            | 9           |
| Downy Mildew            | n/a         |
| Rust                    | 8           |
| Phoma Black Stem        | 8           |

## **Package Sizes**

Ratings Key: 9 = Excellent, 5 = Average, 1 = Poor, HR = Highly Recommended, R = Recommended, N = Not Recommended, n/a=Testing not complete. Sc=Susceptible
\*\*Actual ratings based on best current information available and may be affected by changing environmental and management conditions\*\*